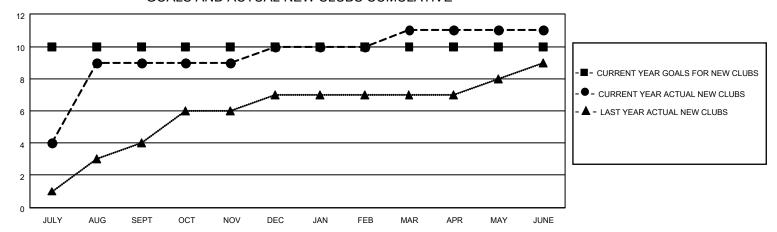

## GOALS AND ACTUAL NEW CLUBS CUMULATIVE

## MONTHLY MEMBERSHIP PROGRESS REPORT

LOCATION INDIA District 322C1 Results as of: 6/30/2023

| Clubs                 |               |           |               | Members               |                        |                         |                                                    |
|-----------------------|---------------|-----------|---------------|-----------------------|------------------------|-------------------------|----------------------------------------------------|
| RESULTS FOR 2022-2023 |               |           |               | RESULTS FOR 2022-2023 |                        |                         |                                                    |
| QUARTER               | NEW CLUB GOAL | NEW CLUBS | DROPPED CLUBS | QUARTER MEMB          | BER GROWTH NET<br>GOAL | MEMBER GROWTH<br>ACTUAL | DROPPED<br>MEMBERS ACTUAL<br>(including transfers) |
| JULY/AUG/SEPT         | 10            | 9         | 1             | JULY/AUG/SEPT         | 0                      | 490                     | 36                                                 |
| OCT/NOV/DEC           | 0             | 1         | 6             | OCT/NOV/DEC           | 100                    | 258                     | 290                                                |
| JAN/FEB/MAR           | 0             | 1         | 3             | JAN/FEB/MAR           | 150                    | 38                      | 89                                                 |
| APR/MAY/JUNE          | 0             | 0         | 8             | APR/MAY/JUNE          | 100                    | 89                      | 543                                                |