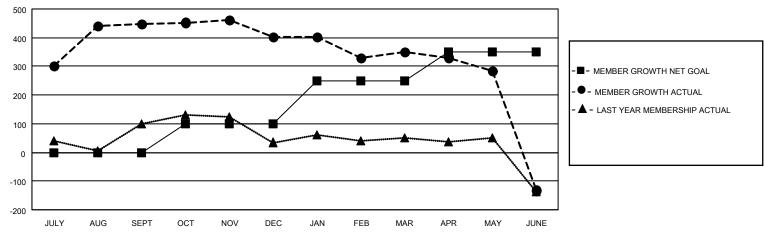

## GOALS AND ACTUAL MEMBERS CUMULATIVE

| DROPPED CLUBS: 18 |            | 92 CLUBS OF 124 ADDED 1 OR<br>MORE NEW MEMBERS | GENDER DISTRIBUTION                 |                                |  |
|-------------------|------------|------------------------------------------------|-------------------------------------|--------------------------------|--|
|                   |            | WORL NEW WEWBERG                               | MALE<br>FEMALE                      | 2,473 (75.19%)<br>816 (24.81%) |  |
| DROPPED MEMBERS   |            |                                                |                                     | 0 (0.00%)<br>0 (0.00%)         |  |
| DECEASED          | 21         |                                                | THE ENTITY TO A MOTHER              | 0 (0.0070)                     |  |
| CLUB CANCELLED    | 347<br>590 | CLICK HERE FOR CUMULATIVE                      | TOTAL FAMILY UNIT MEMBERS           | 3 1,704                        |  |
| OTHER TOTAL       | 958        | MEMBERSHIP DATA                                | FAMILY MEMBERS PAYING HALF DUES 997 |                                |  |
| TOTAL             | 230        |                                                | TAWILT WEWDERS PATING HAD           | 1 5023 551                     |  |

## MONTHLY MEMBERSHIP PROGRESS REPORT

LOCATION INDIA District 322C1 Results as of: 6/30/2023

| Clubs                 |               |           |               | Members               |                        |                         |                                                    |
|-----------------------|---------------|-----------|---------------|-----------------------|------------------------|-------------------------|----------------------------------------------------|
| RESULTS FOR 2022-2023 |               |           |               | RESULTS FOR 2022-2023 |                        |                         |                                                    |
| QUARTER               | NEW CLUB GOAL | NEW CLUBS | DROPPED CLUBS | QUARTER MEMB          | BER GROWTH NET<br>GOAL | MEMBER GROWTH<br>ACTUAL | DROPPED<br>MEMBERS ACTUAL<br>(including transfers) |
| JULY/AUG/SEPT         | 10            | 9         | 1             | JULY/AUG/SEPT         | 0                      | 490                     | 36                                                 |
| OCT/NOV/DEC           | 0             | 1         | 6             | OCT/NOV/DEC           | 100                    | 258                     | 290                                                |
| JAN/FEB/MAR           | 0             | 1         | 3             | JAN/FEB/MAR           | 150                    | 38                      | 89                                                 |
| APR/MAY/JUNE          | 0             | 0         | 8             | APR/MAY/JUNE          | 100                    | 89                      | 543                                                |